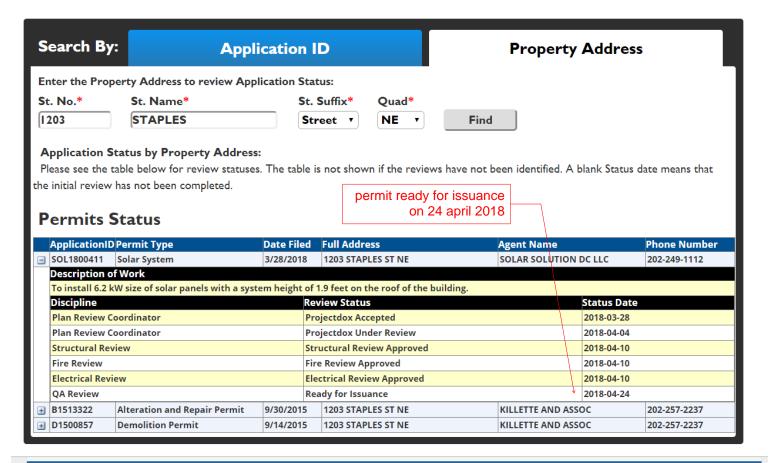

| Address                                           | Unit | SSL          | ID         | Туре                                              | Date<br>Issued | Status           | Status<br>Date | Detailed Description                                                                                                                                                                                                                                                                                          |
|---------------------------------------------------|------|--------------|------------|---------------------------------------------------|----------------|------------------|----------------|---------------------------------------------------------------------------------------------------------------------------------------------------------------------------------------------------------------------------------------------------------------------------------------------------------------|
| 1203 STAPLES<br>ST NE,<br>WASHINGTON,<br>DC 20002 |      | 4067<br>0003 | SOL1800411 | Construction/Solar<br>System                      | 05/03/2018     | Permit<br>Issued | 05/03/2018     | To install 6.2 kW size of solar panels with a system height of 1.9 feet on the roof of the building.                                                                                                                                                                                                          |
| 1203 STAPLES<br>ST NE,<br>WASHINGTON,<br>DC 20002 |      | 4067<br>0003 | E87873935  | Supplemental/Electrical  permit issued 3 may 2018 | 12/10/2018     | Permit<br>Issued | 12/10/2015     | This supplemental permit was issued online. Use the Online Permit View application on DCRA Intranet to view the details and print a copy of the permit. Alternatively, you can copy and paste the following URL into an internet browser. https://ospi.dcra.dc.gov/ospi/PrintPermit.aspx? param=zl8lgGjElleLn |
| 1203 STAPLES<br>ST NE,<br>WASHINGTON,<br>DC 20002 |      | 4067<br>0003 | M1600252   | Supplemental/Mechanical                           | 10/28/2015     | Permit<br>Issued | 10/28/2015     |                                                                                                                                                                                                                                                                                                               |
| 1203 STAPLES<br>ST NE,<br>WASHINGTON,<br>DC 20002 |      | 4067<br>0003 | E1600819   | Supplemental/Electrical                           | 10/27/2015     | Permit<br>Issued | 10/27/2015     |                                                                                                                                                                                                                                                                                                               |
| 1203 STAPLES<br>ST NE,<br>WASHINGTON,<br>DC 20002 |      | 4067<br>0003 | P1600611   | Supplemental/Plumbing<br>and Gas                  | 10/21/2015     | Permit<br>Issued | 10/21/2015     |                                                                                                                                                                                                                                                                                                               |
| 1203 STAPLES<br>ST NE,<br>Washington, DC<br>20002 |      | 4067<br>0003 | B1513322   | Construction/Alteration<br>and Repair             | 09/30/2015     | Permit<br>Issued | 09/30/2015     | INTERIOR RENOVATION AS PER PLANS.                                                                                                                                                                                                                                                                             |
| 1203 STAPLES<br>ST NE,<br>Washington, DC<br>20002 |      | 4067<br>0003 | D1500857   | Construction/Demolition                           | 09/14/2015     | Completed        | 12/08/2015     | INTERIOR DEMOLITION TO REMOVE DRYWALL AND PLASTER AN CLEAN DEBRIS. WALLS ARE NON LOAD BEARING.  Board of Zoning Adjustment                                                                                                                                                                                    |